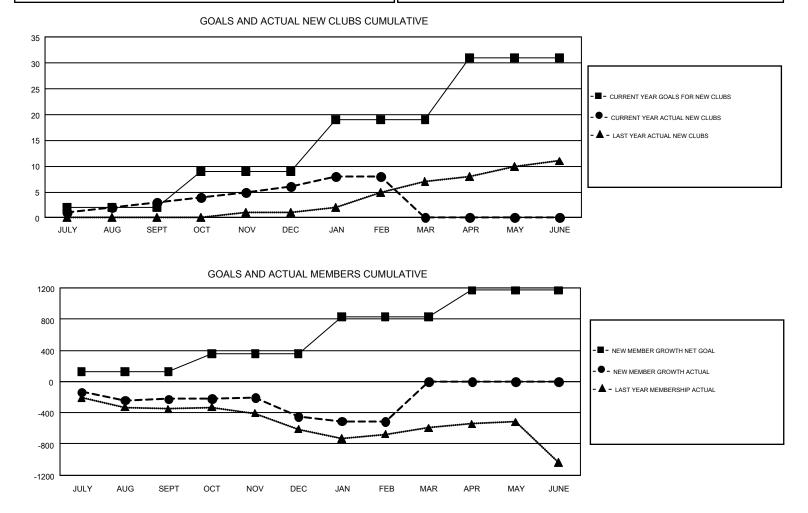

## GMT: JUDY HANKOM

REPORT DOES NOT INCLUDE CLUBS IN UNDISTRICTED AREAS.

| Clubs                 |               |           |               | Members               |                                                                |                                                              |                                                    |  |
|-----------------------|---------------|-----------|---------------|-----------------------|----------------------------------------------------------------|--------------------------------------------------------------|----------------------------------------------------|--|
| RESULTS FOR 2016-2017 |               |           |               | RESULTS FOR 2016-2017 |                                                                |                                                              |                                                    |  |
| QUARTER               | NEW CLUB GOAL | NEW CLUBS | DROPPED CLUBS | QUARTER               | NEW MEMBER GROWTH<br>NET GOAL (not reinstated<br>or transfers) | NEW MEMBER<br>GROWTH ACTUAL (not<br>reinstated or transfers) | DROPPED<br>MEMBERS ACTUAL<br>(including transfers) |  |
| JULY/AUG/SEPT         | 2             | 3         | 3             | JULY/AUG/SEPT         | 128                                                            | 995                                                          | 1,217                                              |  |
| OCT/NOV/DEC           | 7             | 3         | 6             | OCT/NOV/DEC           | 229                                                            | 1,001                                                        | 1,228                                              |  |
| JAN/FEB/MAR           | 10            | 2         | 3             | JAN/FEB/MAR           | 473                                                            | 664                                                          | 730                                                |  |
| APR/MAY/JUNE          | 12            | 0         | 0             | APR/MAY/JUNE          | 341                                                            | 0                                                            | 0                                                  |  |